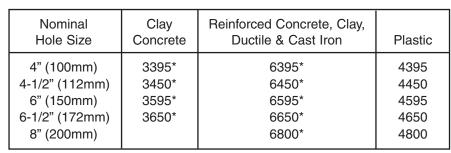

### **Hole Cutter Shells**

Wheeler-Rex factory original hole cutter shells ensure factory original performance of your air, gas, electric or hydraulic-powered system.

<sup>\*</sup>Water coolant required

### Larger cutters quoted on request

**Model 1662** 

**Electric Powered System** 

Wheeler Manufacturing, Division of Rex International U.S.A., Inc. P.O. Box 688, 3744 Jefferson Road, Ashtabula, Ohio 44005