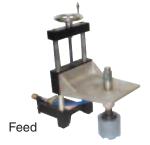

# HIGH PERFORMANCE HOLE CUTTING SYSTEM

Model 1660 Gas Powered System

The unique modular design of the Wheeler-Rex Hole Cutter system allows easy, one man operation for creating taps and hole cutting in non-pressurized lines. Set-up usually takes only 5 to 10 minutes.

The Wheeler-Rex Hole Cutting System can be used on ductile and cast iron pipe, reinforced concrete pipe, plastic and clay tile.

The basic Hole Cutter System comes standard for pipe up to 20", however this capacity can be easily increased by adding chain to the hold-down mechanism.