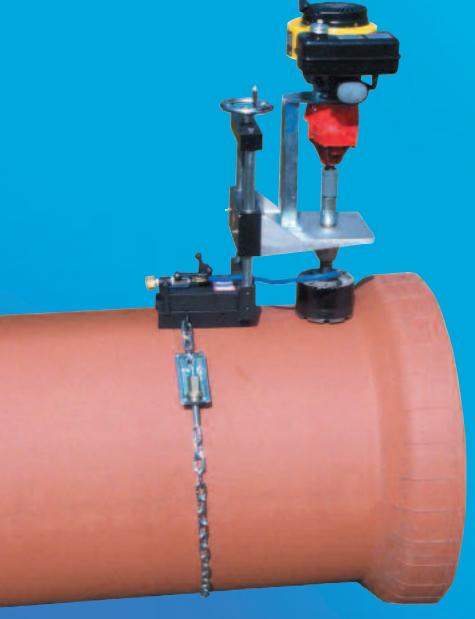

# HIGH PERFORMANCE HOLE CUTTING SYSTEM

Model 1660 Gas Powered System

The unique modular design of the Wheeler-Rex Hole Cutter system allows easy, one man operation for creating taps and hole cutting in non-pressurized lines. Set-up usually takes only 5 to 10 minutes.

The Wheeler-Rex Hole Cutting System can be used on ductile and cast iron pipe, reinforced concrete pipe, plastic and clay tile.

The basic Hole Cutter System comes standard for pipe up to 20", however this capacity can be easily increased by adding chain to the hold-down mechanism.