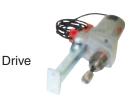

**Model 1660 Gas Powered System with Water Valve Assembly** Operating Specifications: 3 hp., 2-cycle engine

Model 1661 Air Powered System with Water Valve Assembly
Operating Specifications: 80 psi. @ 96 CFM, 300 RPM, filter regulator and lubricator included

Model 1662 Electric Powered System with Water Valve Assembly Operating Specifications: 120V, 11.5 AMP, 350 RPM

Model 1663 Hydraulic Powered System with Water Valve Assembly Operating Specifications: 1500-2000 psi. (105-140 Bar), 7-9 gpm. (26-34 lpm.)

Model 1661 Air Powered System