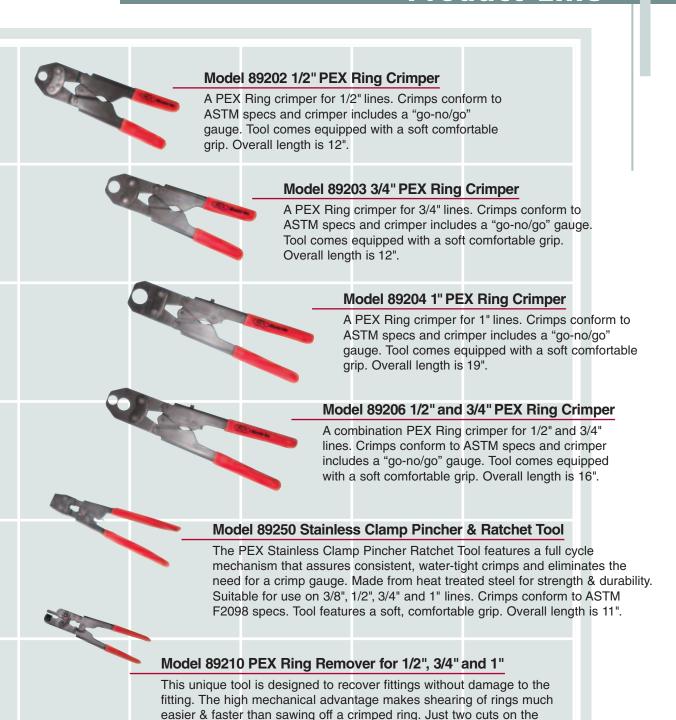

## **Crimping Tools**

## **Product Line**

ring allow the user to reclaim the fitting. Saves time & money!

Wheeler Manufacturing, Division of Rex International U.S.A., Inc. P.O. Box 688, 3744 Jefferson Road, Ashtabula, Ohio 44005