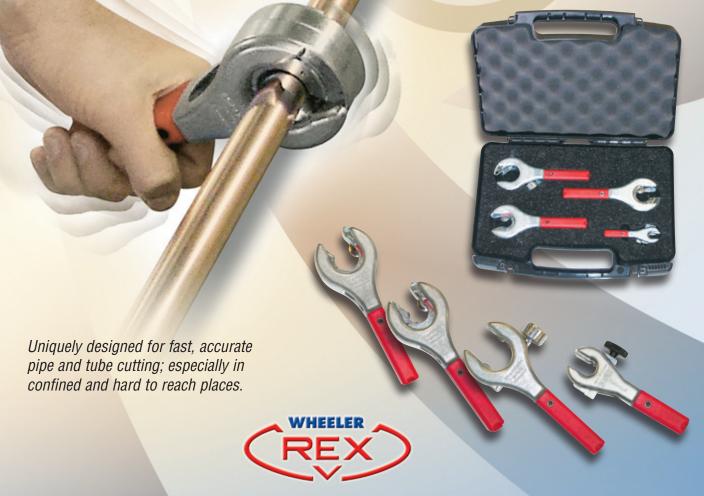

#### WHEELER-REX PROFESSIONAL TOOLS

# RATCH-CUT.

Ratchet Action Tube & Pipe Cutters

Wheeler-Rex Ratch-Cut tubing cutters feature heavy-duty metal jaws, replaceable cutter wheel and rugged heavy-duty construction.

Wheeler Manufacturing, Division of Rex International U.S.A., Inc.
P.O. Box 688, 3744 Jefferson Road, Ashtabula, Ohio 44005
Phone: 440-998-2788 Fax: 440-992-2925 Toll-Free: 1-800-321-7950 www.wheelerrex.com
E-mail: wheeler@wheelerrex.com

#### 700945 RATCH-CUT KIT

Contains all four models of Ratch-Cuts in a convenient carrying case.

Wheeler Manufacturing, Division of Rex International U.S.A., Inc. P.O. Box 688, 3744 Jefferson Road, Ashtabula, Ohio 44005