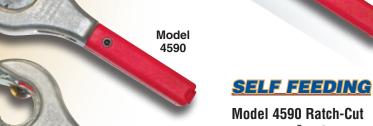

#### Model 4590 & 4790 Operation

Simply push the cutter onto the pipe or tubing and begin ratcheting. It automatically tightens as you ratchet!