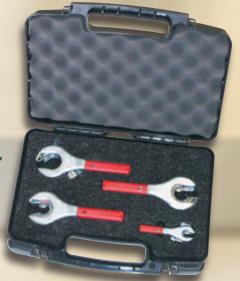

#### 700945 RATCH-CUT KIT

Contains all four models of Ratch-Cuts in a convenient carrying case.

Wheeler Manufacturing, Division of Rex International U.S.A., Inc. P.O. Box 688, 3744 Jefferson Road, Ashtabula, Ohio 44005