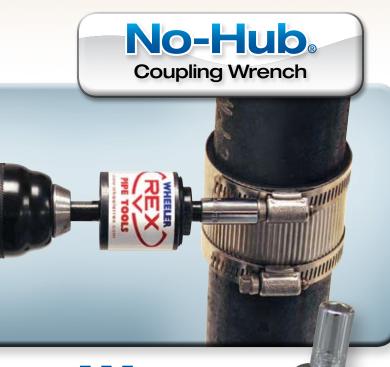

## Check out these additional pipe-fabrication tools from Wheeler-Rex

Soil Pipe Coupling Torque Wrench

| Model No. | Description                                                                                       |  |
|-----------|---------------------------------------------------------------------------------------------------|--|
| 1964      | "Fastite"<br>For tightening <sup>5</sup> /16" coupling nuts to 60 in. lbs.                        |  |
| 1965      | "Fastite Plus"<br>For tightening 3/8" coupling nuts to 80 in. lbs.                                |  |
| 1966      | "Fastite Plus 2"<br>For tightening $\frac{5}{16}$ " coupling nuts to 80 in. lbs.                  |  |
| 1974      | <b>"Fastite Two"</b><br>For tightening <sup>1</sup> / <sub>4</sub> " coupling nuts to 80 in. lbs. |  |

his durable "T-Handle" type torque tool with a contoured/comfortfit handle, features a removable socket and a unique locking collar which allows the tool to be used as an untorqued snug-up or back-off...as well as a conventional torque tool. With the locking collar retracted, this tool torques to the right (tightening), while ratcheting to the left. When the proper torque value has been achieved, the mechanism slips internally which makes over-tightening impossible.