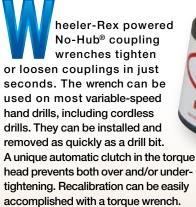

## Check out these additional pipe-fabrication tools from Wheeler-Rex

Soil Pipe Coupling Torque Wrench

| Model No. | Description                                                                                       |  |
|-----------|---------------------------------------------------------------------------------------------------|--|
| 1964      | "Fastite"<br>For tightening <sup>5</sup> /16" coupling nuts to 60 in. lbs.                        |  |
| 1965      | "Fastite Plus"<br>For tightening 3/8" coupling nuts to 80 in. lbs.                                |  |
| 1966      | "Fastite Plus 2"<br>For tightening $\frac{5}{16}$ " coupling nuts to 80 in. lbs.                  |  |
| 1974      | <b>"Fastite Two"</b><br>For tightening <sup>1</sup> / <sub>4</sub> " coupling nuts to 80 in. lbs. |  |

his durable "T-Handle" type torque tool with a contoured/comfortfit handle, features a removable socket and a unique locking collar which allows the tool to be used as an untorqued snug-up or back-off...as well as a conventional torque tool. With the locking collar retracted, this tool torques to the right (tightening), while ratcheting to the left. When the proper torque value has been achieved, the mechanism slips internally which makes over-tightening impossible.