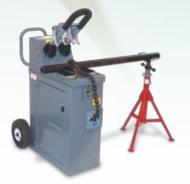

# Soil-Pipe Couplings... ...Install 50% Faster!!

Here's yet another great idea from Wheeler-Rex to speed up pipe fabrication...and drive more profit to your bottom line. Meet the TwinTite<sup>™</sup>

The unique TwinTite<sup>™</sup> gearbox allows both coupling-clamp screws to be tightened simultaneously.

The TwinTite<sup>™</sup> easily mounts on virtually all variable-speed hand drills. It was designed for couplings from 1 <sup>1</sup>/2" to 4". Finally, an end to laborious hand-tightening soil-pipe couplings... just pull the trigger and in seconds you're done.

Drill sold separately.

The TwinTite<sup>™</sup> is a perfect complement to the Wheeler-Rex KwikSnap soil pipe production-cutting machine. Using the unique TwinTite<sup>™</sup> can further enhance your total pipe-fabrication speed.