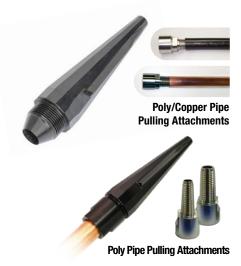

#### 8600 PIPE SLICE with 1" NPT Male Threads, 3 Blades

Recommended for replacing existing copper, galvanized, and lead service lines.

| Kits        |                                                                                     |  |  |
|-------------|-------------------------------------------------------------------------------------|--|--|
| 8631        | 8600 Pipe Slice, 8610 Cable Grip, 8625 & 8626 Poly/Copper, Pipe Pulling Attachments |  |  |
| 8632        | 8600 Pipe Slice, 8611 Cable Grip, 8625 & 8626 Poly/Copper, Pipe Pulling Attachments |  |  |
| Accessories |                                                                                     |  |  |
| 8605        | ³/8" x 50' Cable with Ferrule                                                       |  |  |
| 8606        | ³/s" x 75' Cable with Ferrule                                                       |  |  |
| 8607        | 3/8" x 100' Cable with Ferrule                                                      |  |  |
| 8608        | ³/s" x 150' Cable with Ferrule                                                      |  |  |
| 8610        | Cable Grip – Double V                                                               |  |  |
| 8611        | Cable Grip – Flat                                                                   |  |  |
| 8625        | ¾" Poly/Copper Pipe Pulling Attachment                                              |  |  |
| 8626        | 1" Poly/Copper Pipe Pulling Attachment                                              |  |  |

### 8601 PIPE SLICE with 1-1/2" – 12 Straight Threads, Single Blade

Recommended for replacing existing poly service lines.

| Kits |                                                                                                                                  |
|------|----------------------------------------------------------------------------------------------------------------------------------|
| 8633 | 8601 Pipe Slice, 8610 Cable Grip, 8645 & 8646 Poly Pipe, Pulling Attachments                                                     |
| 8634 | 8601 Pipe Slice, 8611 Cable Grip, 8645 & 8646 Poly Pipe, Pulling Attachments                                                     |
| 8635 | 8601 Pipe Slice, 8610 Cable Grip, 8647 Flare Tool, 8648 & 8649 Copper Flare Locknuts                                             |
| 8636 | 8601 Pipe Slice, 8611 Cable Grip, 8647 Flare Tool, 8648 & 8649 Copper Flare Locknuts                                             |
| 8637 | 8601 Pipe Slice, 8610 Cable Grip, 8645 & 8646 Poly Pipe, Pulling Attachments, 8647 Flare Tool, 8648 & 8649 Copper Flare Locknuts |
| 8638 | 8601 Pipe Slice, 8611 Cable Grip, 8645 & 8646 Poly Pipe, Pulling Attachments, 8647 Flare Tool, 8648 & 8649 Copper Flare Locknuts |

| Accessories |                                   |  |
|-------------|-----------------------------------|--|
| 8605        | 3/8" x 50' Cable with Ferrule     |  |
| 8606        | 3/8" x 75' Cable with Ferrule     |  |
| 8607        | 3/8" x 100' Cable with Ferrule    |  |
| 8608        | 3/8" x 150' Cable with Ferrule    |  |
| 8610        | Cable Grip – Double V             |  |
| 8611        | Cable Grip – Flat                 |  |
| 8645        | 3/4" Poly Pipe Pulling Attachment |  |
| 8646        | 1" Poly Pipe Pulling Attachment   |  |
| 8647        | ¾" & 1" Double Flare Tool         |  |
| 8648        | 34" Copper Flare Locknut          |  |
| 8649        | 1" Copper Flare Locknut           |  |
|             |                                   |  |