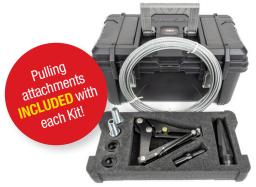

## **PIPE SLICE KITS**

Cable sold separately

The WHEELER-REX pipe slice is the ideal tool for removing and replacing old poly or copper lines under surfaces you don't want to dig up or damage. The pipe slice will split old copper or poly lines up to 1" while pulling in a new line to replace it. The pipe slice will also remove 3/4 to 1" lead or galvanized lines while pulling in a new line. Six different kits are available with two different style cable grips as well as cable lengths varying from 50 up to 150 feet! Don't dig up your sidewalk or drive when you have to replace an old line, use the WHEELER-REX pipe slice!