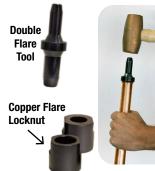

### 8601 PIPE SLICE with 1-1/2" – 12 Straight Threads, Single Blade

Recommended for replacing existing poly service lines.

| Kits |                                                                                                                                  |
|------|----------------------------------------------------------------------------------------------------------------------------------|
| 8633 | 8601 Pipe Slice, 8610 Cable Grip, 8645 & 8646 Poly Pipe, Pulling Attachments                                                     |
| 8634 | 8601 Pipe Slice, 8611 Cable Grip, 8645 & 8646 Poly Pipe, Pulling Attachments                                                     |
| 8635 | 8601 Pipe Slice, 8610 Cable Grip, 8647 Flare Tool, 8648 & 8649 Copper Flare Locknuts                                             |
| 8636 | 8601 Pipe Slice, 8611 Cable Grip, 8647 Flare Tool, 8648 & 8649 Copper Flare Locknuts                                             |
| 8637 | 8601 Pipe Slice, 8610 Cable Grip, 8645 & 8646 Poly Pipe, Pulling Attachments, 8647 Flare Tool, 8648 & 8649 Copper Flare Locknuts |
| 8638 | 8601 Pipe Slice, 8611 Cable Grip, 8645 & 8646 Poly Pipe, Pulling Attachments, 8647 Flare Tool, 8648 & 8649 Copper Flare Locknuts |

| Accessories |                                   |  |
|-------------|-----------------------------------|--|
| 8605        | 3/8" x 50' Cable with Ferrule     |  |
| 8606        | 3/8" x 75' Cable with Ferrule     |  |
| 8607        | 3/8" x 100' Cable with Ferrule    |  |
| 8608        | 3/8" x 150' Cable with Ferrule    |  |
| 8610        | Cable Grip – Double V             |  |
| 8611        | Cable Grip – Flat                 |  |
| 8645        | 3/4" Poly Pipe Pulling Attachment |  |
| 8646        | 1" Poly Pipe Pulling Attachment   |  |
| 8647        | ¾" & 1" Double Flare Tool         |  |
| 8648        | 34" Copper Flare Locknut          |  |
| 8649        | 1" Copper Flare Locknut           |  |
|             |                                   |  |