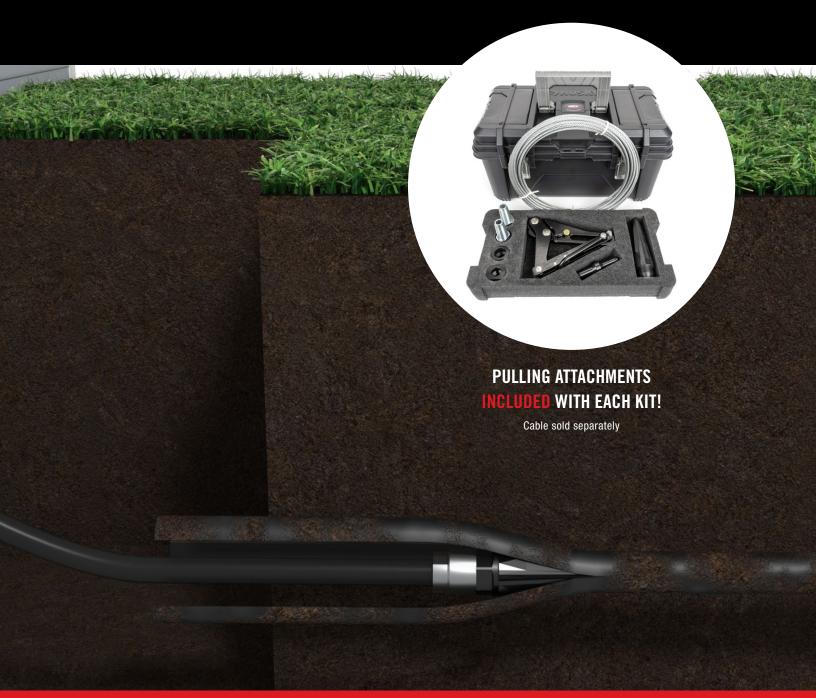

## **8 DIFFERENT KITS AVAILABLE**

Don't dig up your sidewalk or driveway to replace an old line! The WHEELER-REX Pipe Slice is designed to replace water and gas service lines at a fraction of the cost and without the damage of other methods!

## **PIPE SLICE KITS**

Cable sold separately

The WHEELER-REX pipe slice is the ideal tool for removing and replacing old poly or copper lines under surfaces you don't want to dig up or damage. The pipe slice will split old copper or poly lines up to 1" while pulling in a new line to replace it. The pipe slice will also remove 3/4 to 1" lead or galvanized lines while pulling in a new line. Six different kits are available with two different style cable grips as well as cable lengths varying from 50 up to 150 feet! Don't dig up your sidewalk or drive when you have to replace an old line, use the WHEELER-REX pipe slice!