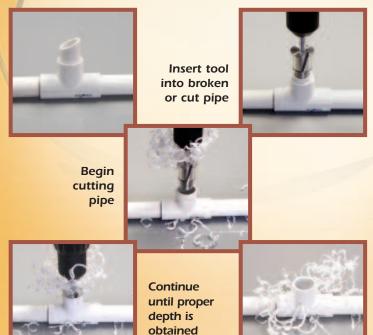

### **HOW IT WORKS**

In less than a minute... fitting is ready for glue & re-use.

Wheeler-Rex has a faster and easier way to tackle those difficult repairs on solvent welded PVC/ABS pipe fittings...the Pipe Hog!!

Simply cut the damaged pipe as close as possible to the fitting, insert the reamer guide into the pipe and pull the trigger!! In seconds, the broken pipe is machined out of the fitting, allowing it to be re-used.