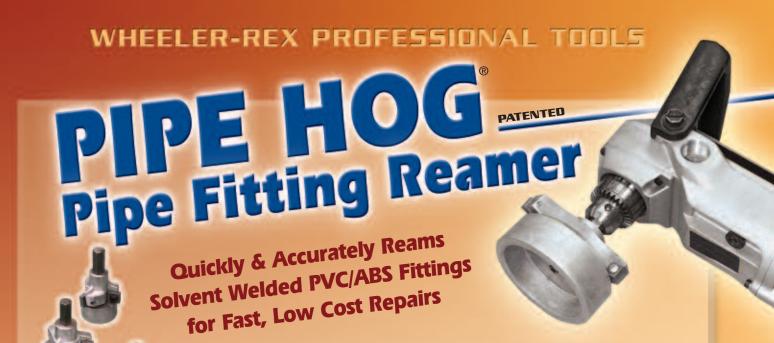

Wheeler-Rex has a faster and easier way to tackle those difficult repairs on solvent welded PVC/ABS pipe fittings...the Pipe Hog!!

Simply cut the damaged pipe as close as possible to the fitting, insert the reamer guide into the pipe and pull the trigger!! In seconds, the broken pipe is machined out of the fitting, allowing it to be re-used.

# PVC/ABS Schedule 40 & 80 pipe

**PIPE HOG FEATURES:** 

(1,000 rpm max)

Reversible carbide cutter

O Quickly adapts for use on Schedule 80 pipe

Operates with 1/2" standard or R/A drill

O Four sizes available for all popular sizes of