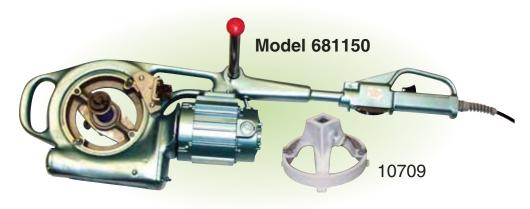

## Hand Held VALVE EXERCISER

The Model 681150 Valve Excerciser makes valve cycling easy and economical, especially in confined or remote locations. Featuring a heavy duty 1/2 hp. electric motor, the Model 681150 offers forward/reverse operation, pistol grip controls and the capacity to generate up to 250 ft. lbs. of torque. Lightweight, weighs just 41 lbs.

- 681150 Power Drive/Valve Operator With Clutch and Counter
- 68115 Power Drive Only
- 10709 1" Square Direct Drive Adapter