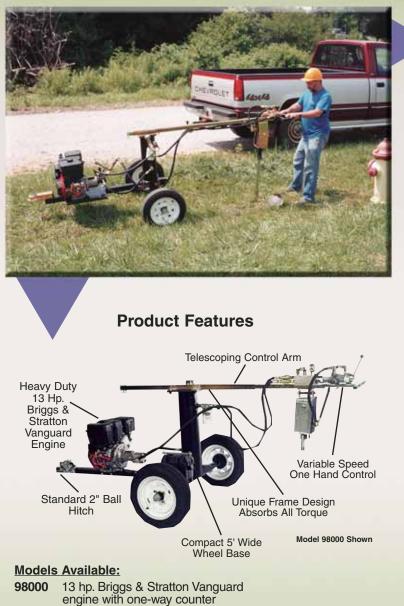

## WHEELER-REX PROFESSIONAL TOOLS VALVEMASTER **PORTABLE VALVE EXERCISER**

- 98001 13 hp. Honda engine with
- one-way counter 98002 13 hp. Briggs & Stratton Vanguard engine with reversible counter
- 98003 13 hp. Honda engine with reversible counter

The new VALVEMASTER is loaded with outstanding design and performance features. Plus, its compact, counter-balance design enables it to be easily maneuvered and operated by one person.

The Wheeler-Rex VALVEMASTER delivers all the performance of truck mounted units, at a dramatically lower cost.

## ValveMaster Features:

- Unique frame design absorbs all torque to permit safe stable, effortless one-person operation.
- Telescoping control arm provides zero balance.
- · Generates up to 600 ft. lbs. of variable torque... enough power to excercise the largest valves.
- Rugged, welded steel chassis with a compact 5 ft. wide wheelbase for outstanding accessibility, even in confined areas.
- Auxiliary connections for use as a hydraulic power source for other tools.
- Two year motor warranty.
- Easy, safe towing with any light vehicle.
- Key operated electric start engine ignition.
- Digital revolution counter.
- Variable speed, one hand control provides precise, accurate valve cycling.
- Eight foot telescoping key included.