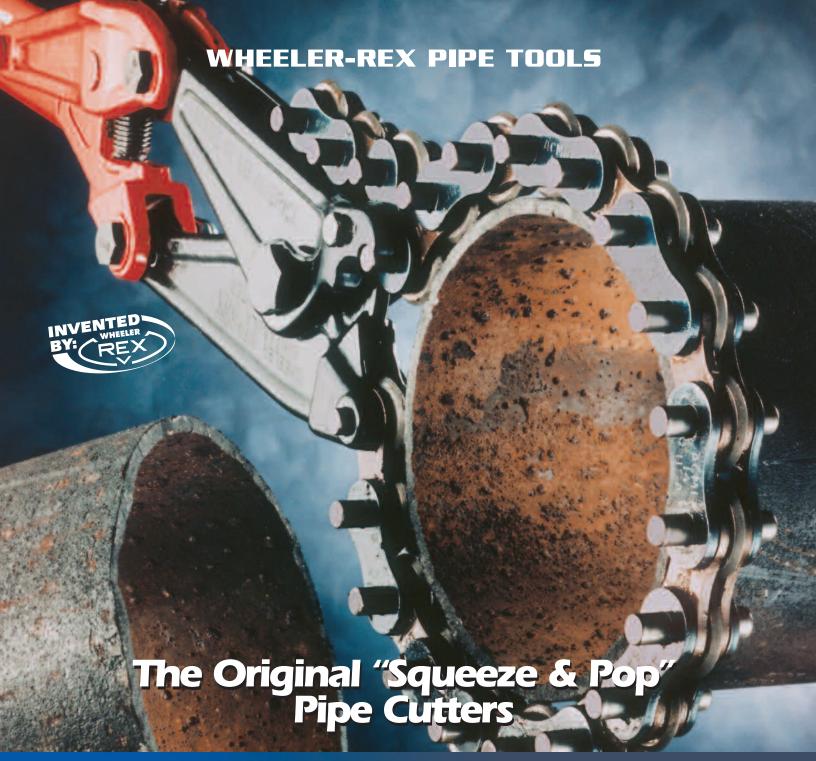

## MANUAL & RATCHET OPERATED PIPE CUTTERS

The **Model - 590** was introduced by Wheeler Manufacturing in 1958. This cutter revolutionized the plumbing industry by being able to quickly and cleanly cut cast iron soil pipe. Simply slip the chain around the pipe and engage it in the upper jaws and cut the pipe with a single stroke! (The first cut on a particular size may require a few turns of the adjusting screw.)

The **Model - 490** utilizes a ratchet action to provide mechanical advantage for the cut and can be operated in a trench just wide enough to slip the chain around the pipe. The ratchet action is parallel to the pipe allowing work to be done on the ground, in a ditch, inclose guarters or overhead.

## Model 590 & 490 Series Features

- No vise required Cutter does not rotate around pipe
- One stroke action cleanly cuts pipe fast (590 only)
- Ratchet action cleanly cuts pipe in tight quarters (490)
- Hardened deep penetrating cutter wheels make fast clean cuts
- No adjustments between cuts
- Does not depend on pipe for leverage
- Works on irregular shapes