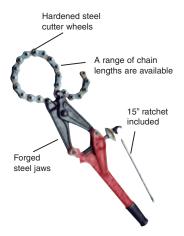

The **Model - 490** utilizes a ratchet action to provide mechanical advantage for the cut and can be operated in a trench just wide enough to slip the chain around the pipe. The ratchet action is parallel to the pipe allowing work to be done on the ground, in a ditch, inclose guarters or overhead.

## Model 590 & 490 Series Features

- No vise required Cutter does not rotate around pipe
- One stroke action cleanly cuts pipe fast (590 only)
- Ratchet action cleanly cuts pipe in tight quarters (490)
- Hardened deep penetrating cutter wheels make fast clean cuts
- No adjustments between cuts
- Does not depend on pipe for leverage
- Works on irregular shapes