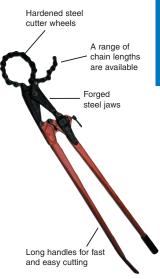

## MANUAL & RATCHET OPERATED PIPE CUTTERS

The **Model - 590** was introduced by Wheeler Manufacturing in 1958. This cutter revolutionized the plumbing industry by being able to quickly and cleanly cut cast iron soil pipe. Simply slip the chain around the pipe and engage it in the upper jaws and cut the pipe with a single stroke! (The first cut on a particular size may require a few turns of the adjusting screw.)

## Model 590 & 490 Series Features

- No vise required Cutter does not rotate around pipe
- One stroke action cleanly cuts pipe fast (590 only)
- Ratchet action cleanly cuts pipe in tight quarters (490)
- Hardened deep penetrating cutter wheels make fast clean cuts
- No adjustments between cuts
- Does not depend on pipe for leverage
- Works on irregular shapes